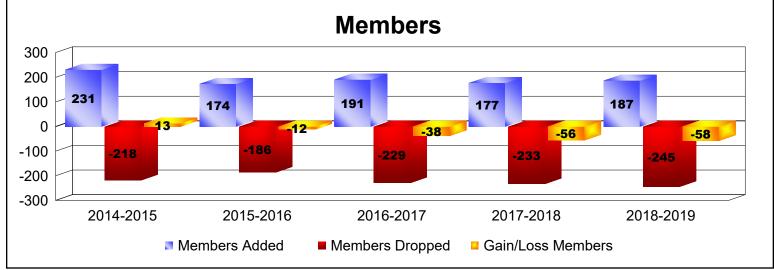

District 16 L

As of June 2019 Cumulative

| Year      | New<br>Clubs | Dropped<br>Clubs | Gain/<br>Loss<br>Clubs | New<br>Members | Charter<br>Members | Reinstate<br>Members | Transfer<br>Members | Total<br>Member<br>Added | Total<br>Members<br>Dropped | Gain/<br>Loss<br>Members |
|-----------|--------------|------------------|------------------------|----------------|--------------------|----------------------|---------------------|--------------------------|-----------------------------|--------------------------|
| 2014-2015 | 1            | -2               | -1                     | 190            | 29                 | 8                    | 4                   | 231                      | -218                        | 13                       |
| 2015-2016 | 0            | 0                | 0                      | 151            | 1                  | 11                   | 11                  | 174                      | -186                        | -12                      |
| 2016-2017 | 1            | -1               | 0                      | 153            | 21                 | 8                    | 9                   | 191                      | -229                        | -38                      |
| 2017-2018 | 0            | 0                | 0                      | 159            | 1                  | 16                   | 1                   | 177                      | -233                        | -56                      |
| 2018-2019 | 0            | -3               | -3                     | 142            | 6                  | 19                   | 20                  | 187                      | -245                        | -58                      |
| Average   | 0            | -1               | -1                     | 159            | 12                 | 12                   | 9                   | 192                      | -222                        | -30                      |