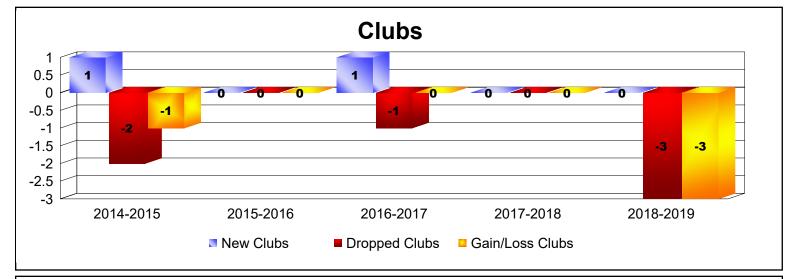

District 16 L

As of June 2019 Cumulative

| Year      | New<br>Clubs | Dropped<br>Clubs | Gain/<br>Loss<br>Clubs | New<br>Members | Charter<br>Members | Reinstate<br>Members | Transfer<br>Members | Total<br>Member<br>Added | Total<br>Members<br>Dropped | Gain/<br>Loss<br>Members |
|-----------|--------------|------------------|------------------------|----------------|--------------------|----------------------|---------------------|--------------------------|-----------------------------|--------------------------|
| 2014-2015 | 1            | -2               | -1                     | 190            | 29                 | 8                    | 4                   | 231                      | -218                        | 13                       |
| 2015-2016 | 0            | 0                | 0                      | 151            | 1                  | 11                   | 11                  | 174                      | -186                        | -12                      |
| 2016-2017 | 1            | -1               | 0                      | 153            | 21                 | 8                    | 9                   | 191                      | -229                        | -38                      |
| 2017-2018 | 0            | 0                | 0                      | 159            | 1                  | 16                   | 1                   | 177                      | -233                        | -56                      |
| 2018-2019 | 0            | -3               | -3                     | 142            | 6                  | 19                   | 20                  | 187                      | -245                        | -58                      |
| Average   | 0            | -1               | -1                     | 159            | 12                 | 12                   | 9                   | 192                      | -222                        | -30                      |